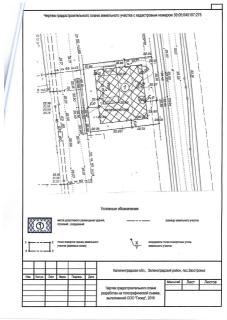

Местонахождение земельного участка

Калининградская область (субъект Российской Федерации)

Муниципальное образование «Зеленоградский городской округ» (муниципальный пакак или городской округ)

пос. Заостровье

Кадастровый номер земельного участка (при наличии): 39:05:040107:275

Площадь земельного участка: 1000 кв.м

Градостроительный план согласован:

Глава администрации МО «Зеленоградский городской округ»

Дата выдачи « 05 » 04 2019 г.

### Описание границ земельного участка:

| Обсаначение (помер)<br>характерной точки | Перечень координат характерии<br>используемой для ведения Едии<br>недвиже | ного государственного ресстра |
|------------------------------------------|---------------------------------------------------------------------------|-------------------------------|
|                                          | X                                                                         | Y                             |
|                                          | 380629,77                                                                 | 1173782,07                    |
| 1                                        | 380633,31                                                                 | 1173813,78                    |
| 2                                        |                                                                           | 1173815,05                    |
| 3                                        | 380621,17                                                                 | 1173817,16                    |
| 4                                        | 380602,18                                                                 |                               |
|                                          | 380598,62                                                                 | 1173785,35                    |
| 3                                        | 380629.77                                                                 | 1173782,07                    |

Информация о расположенных в границах земельного участка объектах капитального строительства

## Объекты капитального строительства отсутствуют

Информация о границах зоны планируемого размещения объекта капитального строительства в соответствии с утвержденным проектом планировки территории (при наличии)